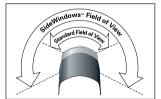

## **Speedglas**

Now welders can have an auto-darkening lens and peripheral vision in a "breathable" helmet!

The Speedglas® SideWindows™ helmet has two shade #5 lenses that increase the welder's viewing area by over 100%. SideWindows lenses allow welders to see potentially-hazardous peripheral objects, such as protruding beams, vehicles and other welders, with the helmet down.