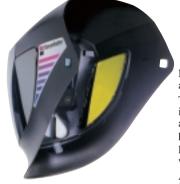

## **Speedglas**

Now welders can have an auto-darkening lens and peripheral vision in a "breathable" helmet!

The Speedglas® SideWindows™ helmet has two shade #5 lenses that increase the welder's viewing area by over 100%. SideWindows lenses allow welders to see potentially-hazardous peripheral objects, such as protruding beams, vehicles and other welders, with the helmet down.

Peripheral vision also lets welders move easily around their work area with constant protection from UV/IR radiation from other welders.

Also includes Hornell's exclusive "breathable," helmet design. Plus, four different Speedglas auto-darkening lenses to choose from.